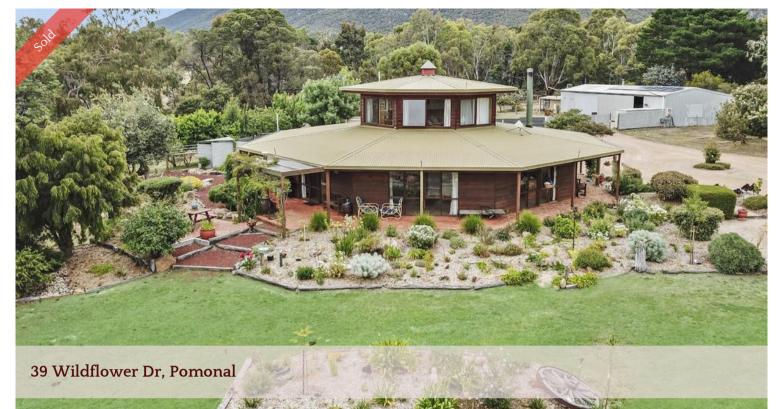

## UNIQUE

With a welcoming appeal all of its own is this unique home set on 3.75 acres in the centre of Pomonal. The floorplan has been well designed for either a family or as a B & B, with garden views from every angle. The home has the comforts of combustion heating, evaporative air conditioning, fresh paintwork and new carpets throughout. The downstairs floorplan consisting of a timber kitchen with walk-in pantry, carpeted living room, dining area, 4 double bedrooms with BIR's to all and ensuites to master bedroom and bedroom 2, family bathroom, separate toilet and laundry. Upstairs is the second living area and the perfect place to retreat and enjoy the mountain views, bathroom number four is also upstairs.

The home is surrounded by delightful established gardens with kangaroo proof fencing, fruit trees, vegie patch and lovely fernery/entertaining area. The list of features continue with a 60' X 40' garage/workshop, garden shed, dam, separate paddock, front & rear access, town water and 5.2 kw solar panels.