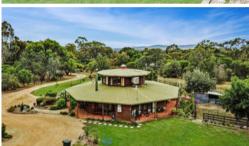

## UNIQUE

With a welcoming appeal all of its own is this unique home set on 3.75 acres in the centre of Pomonal. The floorplan has been well designed for either a family or as a B & B, with garden views from every angle. The home has the comforts of combustion heating, evaporative air conditioning, fresh paintwork and new carpets throughout. The downstairs floorplan consisting of a timber kitchen with walk-in pantry, carpeted living room, dining area, 4 double bedrooms with BIR's to all and ensuites to master bedroom and bedroom 2, family bathroom, separate toilet and laundry. Upstairs is the second living area and the perfect place to retreat and enjoy the mountain views, bathroom number four is also upstairs.

The home is surrounded by delightful established gardens with kangaroo proof fencing, fruit trees, vegie patch and lovely fernery/entertaining area. The list of features continue with a 60' X 40' garage/workshop, garden shed, dam, separate paddock, front & rear access, town water and 5.2 kw solar panels.