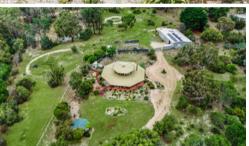

The home is surrounded by delightful established gardens with kangaroo proof fencing, fruit trees, vegie patch and lovely fernery/entertaining area. The list of features continue with a 60' X 40' garage/workshop, garden shed, dam, separate paddock, front & rear access, town water and 5.2 kw solar panels.