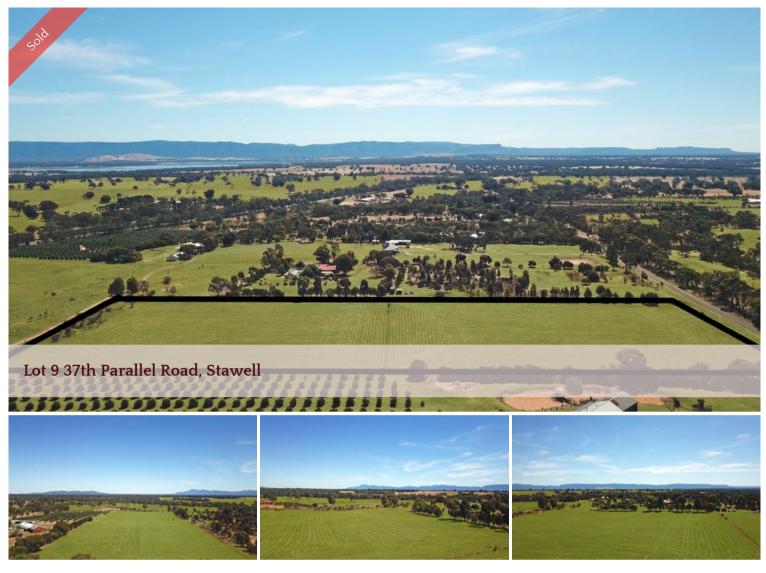

## Country freedom

Approx 7.7 acres in size is this outstanding lifestyle property located in Deep Lead only minutes from Stawell. The block is fully fenced and divided into two paddocks features include sealed road frontage, small dam and zoned Rural Living. Why spend the same dollars on a town block when you could build your dream home (STCA) with plenty of space and views to the majestic Grampians. At this price a weekender could also be considered.

Price Property Type Property ID Land Area SOLD for \$79,900 residential 1870 7.70 ac