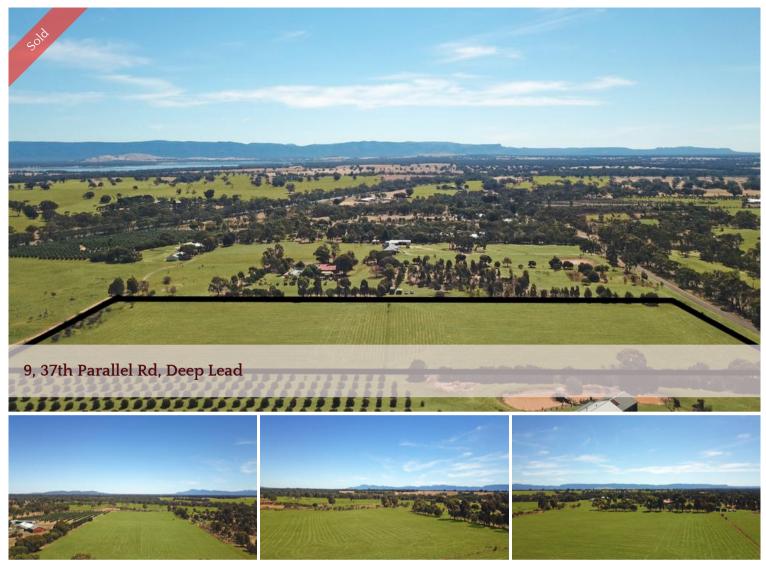

## Country freedom

Approx 7.7 acres in size is this outstanding lifestyle property located in Deep Lead only minutes from Stawell. The block is fully fenced and divided into two paddocks features include sealed road frontage, small dam and zoned Rural Living. Why spend the same dollars on a town block when you could build your dream home (STCA) with plenty of space and views to the majestic Grampians. At this price a weekender could also be considered.

Price Property Type Property ID Land Area SOLD for \$79,900 residential 1868 7.70 ac