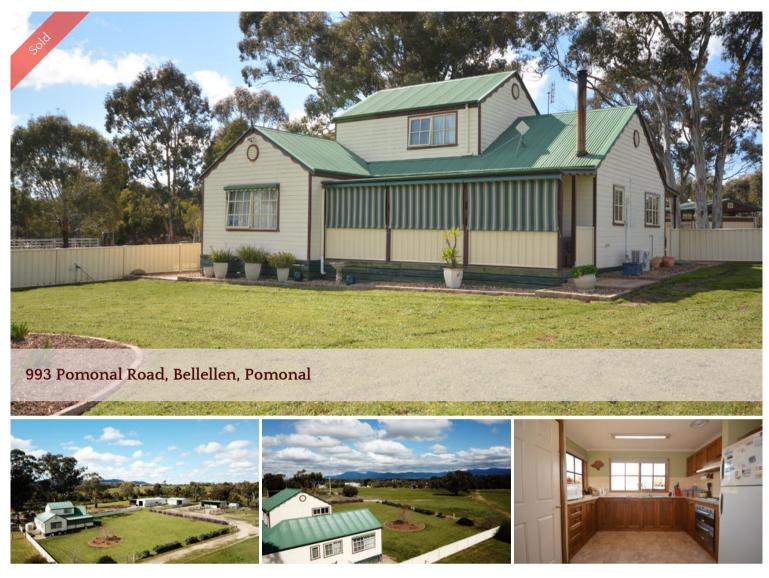

## CHARMING LIFESTYLE PROPERTY

So much to attract you to this lovely, elevated and well set up lifestyle property high set on 14.5 acres that takes in panoramic views of the Grampians. The very comfortable country style home has a well equipped open kitchen / dining area, adjoining a combustion heated and air conditioned living area, plus a separate family room. Bedrooms two and three are downstairs together with the family bathroom, separate toilet and laundry while upstairs is the master bedroom with amazing views, an ensuite and walk-in robe. An enclosed eight person outdoor spa is surrounded by the established gardens. Divided into three paddocks and good shedding options include four vehicle carport, workshop, tack room, two stables with day yards and sundry garden sheds. Additional bonus' of the home are town water as well as tank water, school bus to the front gate, 8 minute drive to Stawell, 5 minute drive to Lake Fyans and 15 minutes to Halls Gap.

🔚 3 🔊 2 🖨 4

| Price         | SOLD for \$450,000 |
|---------------|--------------------|
| Property Type | residential        |
| Property ID   | 1800               |
| Land Area     | 14.50 ac           |