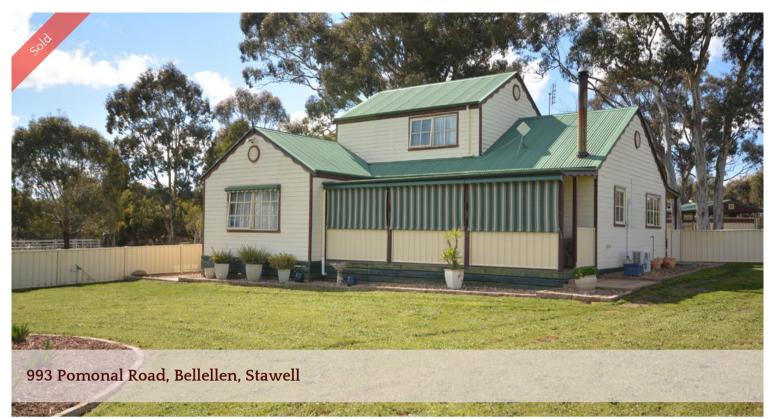

## CHARMING LIFESTYLE PROPERTY

So much to attract you to this lovely, elevated and well set up lifestyle property high set on 14.5 acres that takes in panoramic views of the Grampians. The very comfortable country style home has a well equipped open kitchen / dining area, adjoining a combustion heated and air conditioned living area, plus a separate family room. Bedrooms two and three are downstairs together with the family bathroom, separate toilet and laundry while upstairs is the master bedroom with amazing views, an ensuite and walk-in robe. An enclosed eight person outdoor spa is surrounded by the established gardens. Divided into three paddocks and good shedding options include four vehicle carport, workshop, tack room, two stables with day yards and sundry garden sheds. Additional bonus' of the home are town water as well as tank water, school bus to the front gate, 8 minute drive to Stawell, 5 minute drive to Lake Fyans and 15 minutes to Halls Gap.