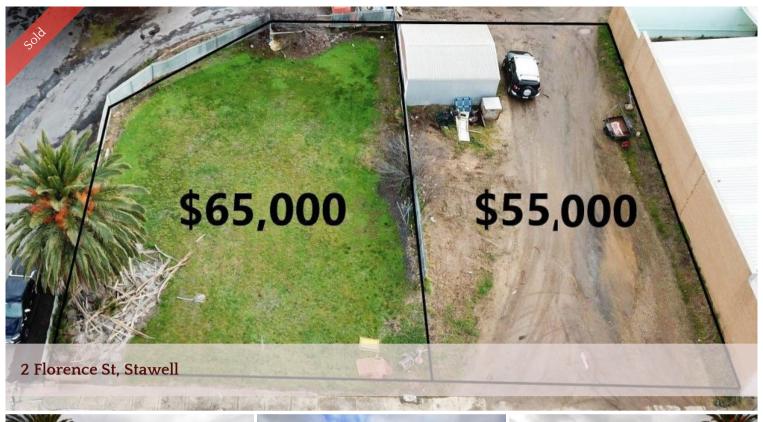

## Prime Position

An excellent opportunity presents with these two side by side Commercial Zoned blocks, located close to the Main Street.

Both properties could be purchased forming a larger commercial space or individually. The larger block is 550m2 approximately with a nice outlook towards the black ranges and the smaller is 450m2 approx in size.

550 m2

Price SOLD for \$62,500
Property Type Commercial

Property ID 1791 Land Area 550 m2

**Agent Details** 

Matt Monaghan - 0417 000 300

Office Details

Stawell 189 Main Street Stawell VIC 3380 Australia 03 5358 1300