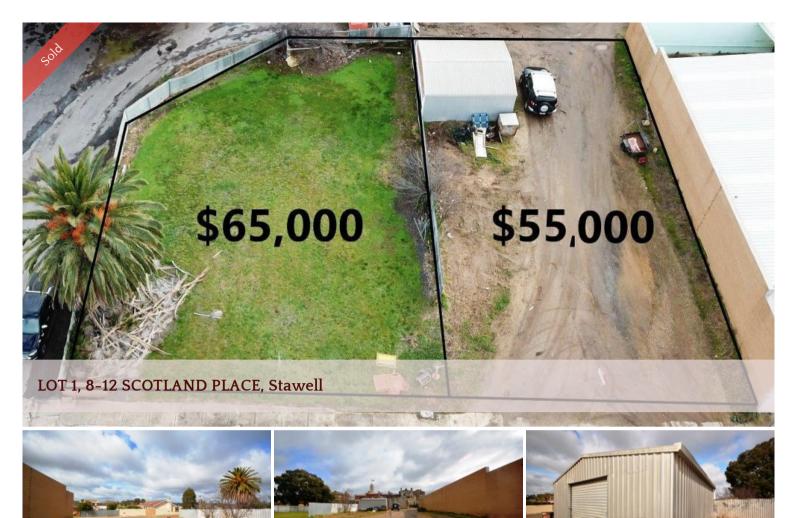

## Rare Commercial opportunity

An excellent opportunity presents with these two side by side Commercial Zoned blocks located close to the Main Street.

Both properties could be purchased forming a larger commercial space or individually. The larger block is 550m2 approx with a nice outlook towards the Black Ranges and the smaller is 450m2 approx in size.

🗔 450 m2

| Price         | SOLD for \$52,500 |
|---------------|-------------------|
| Property Type | Residential       |
| Property ID   | 1788              |
| Land Area     | 450 m2            |