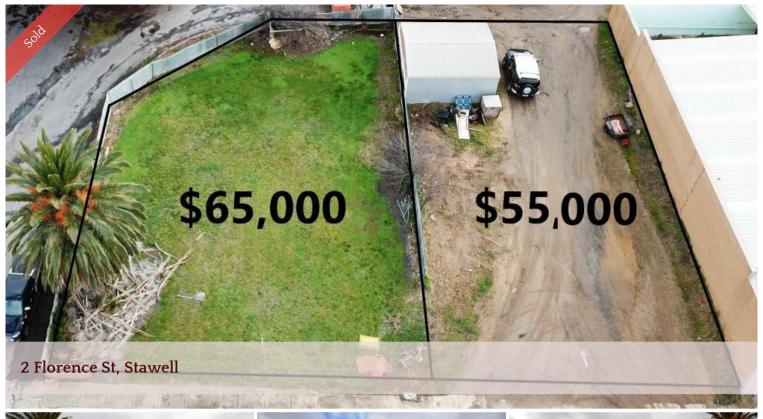

## Prime Position

An excellent opportunity presents with these two side by side Commercial Zoned blocks, located close to the Main Street.

Both properties could be purchased forming a larger commercial space or individually. The larger block is 550m2 approximately with a nice outlook towards the black ranges and the smaller is 450m2 approx in size.

550 m2

PriceSOLD for \$62,500Property TypeResidentialProperty ID1787

550 m2

**Agent Details** 

Land Area

Matt Monaghan - 0417 000 300

Office Details

Stawell 189 Main Street Stawell VIC 3380 Australia 03 5358 1300