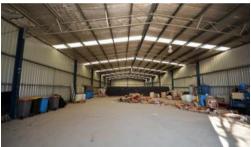

## Industrial Revolution

Located within easy access to the Western Highway is this 50m x 20m Shed/ Warehouse. Notable features include 2 access point for trucks which include a roll-adoor and sliding door, 3 phase power and large spotlights throughout, 3 personal access doors and a toilet with basin. The block is approximately 3300m2 and has secure mesh fencing around the perimeter. With the proposed duplication of the highway coming to Stawell, travelling to our major centres will be made even easier.