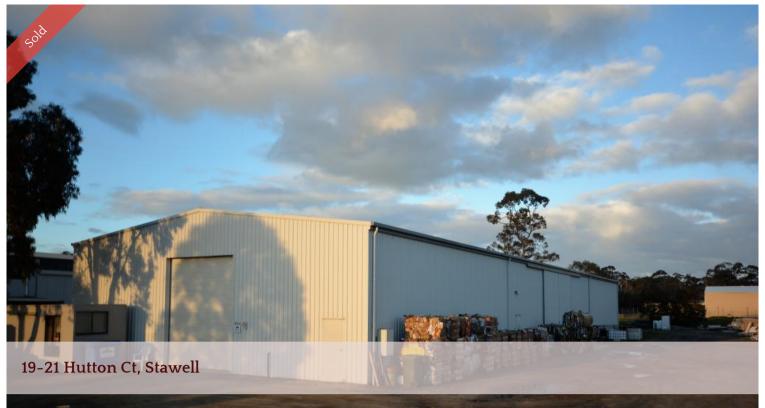

## Industrial Revolution

Located within easy access to the Western Highway is this 50m x 20m Shed/ Warehouse. Notable features include 2 access point for trucks which include a roll-adoor and sliding door, 3 phase power and large spotlights throughout, 3 personal access doors and a toilet with basin. The block is approximately 3300m2 and has secure mesh fencing around the perimeter. With the proposed duplication of the highway coming to Stawell, travelling to our major centres will be made even easier.

## 3,848 m<sup>2</sup>

Price SOLD for \$280,000
Property Type Commercial

Property Type Commerc Property ID 1785 Land Area 3,848 m2 Warehouse Area 1,000 m2