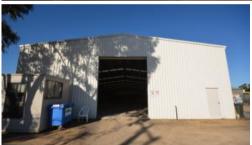

## Industrial Revolution

Located within easy access to the Western Highway is this 50m x 20m Shed/ Warehouse. Notable features include 2 access point for trucks which include a roll-adoor and sliding door, 3 phase power and large spotlights throughout, 3 personal access doors and a toilet with basin. The block is approximately 3300m2 and has secure mesh fencing around the perimeter. With the proposed duplication of the highway coming to Stawell, travelling to our major centres will be made even easier.