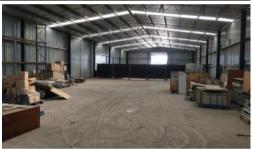

## Industrial Revolution

Located within easy access to the Western Highway is this 50m x 20m Shed/ Warehouse. Notable features include 2 access point for trucks which include a roll-adoor and sliding door, 3 phase power and large spotlights throughout, 3 personal access doors and a toilet with basin. The block is approximately 3300m2 and has secure mesh fencing around the perimeter. With the proposed duplication of the highway coming to Stawell, travelling to our major centres will be made even easier.