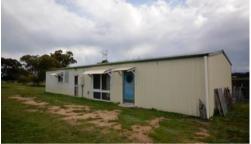

## Bellellen Beauty

Located a pleasant 10 minute drive from Stawell at Bellellen, this 6.863 ha or approx 17 acre fully fenced block already has an excellent shed measuring 18m X 6m with concrete floor, water tank, seasonal creek, two paddocks and power and telephone both connected. This is the ideal allotment to call home (STCA) for those looking for a lifestyle allotment. Seize this opportunity with stunning views of Mt William and the Black Ranges as blocks like this are hard to find.