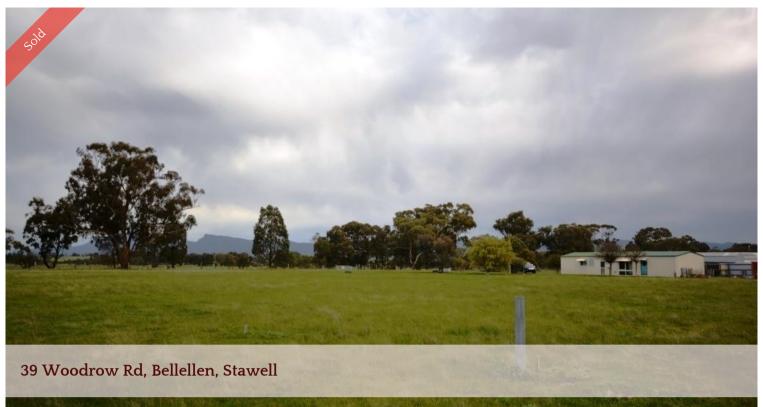

## Bellellen Beauty

Located a pleasant 10 minute drive from Stawell at Bellellen, this 6.863 ha or approx 17 acre fully fenced block already has an excellent shed measuring 18m X 6m with concrete floor, water tank, seasonal creek, two paddocks and power and telephone both connected. This is the ideal allotment to call home (STCA) for those looking for a lifestyle allotment. Seize this opportunity with stunning views of Mt William and the Black Ranges as blocks like this are hard to find.