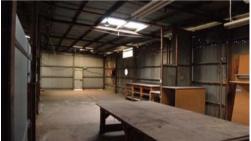

## LARGE WAREHOUSE

Zoned industrial 1, this large shed has three phase power, front and rear access, kitchenette and office.

The above information provided has been furnished to us by the vendor/s. We have not verified whether or not that information is accurate and do not have any belief in one way or the other in its accuracy. We do not accept any responsibility to any person for its accuracy and do no more than pass it on. All interested parties should make and rely upon their own inquiries in order to determine whether or not this information is in fact accurate.