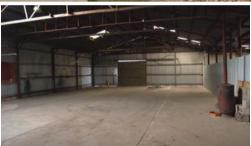

## LARGE WAREHOUSE

Zoned industrial 1, this large shed has three phase power, front and rear access, kitchenette and office.

The above information provided has been furnished to us by the vendor/s. We have not verified whether or not that information is accurate and do not have any belief in one way or the other in its accuracy. We do not accept any responsibility to any person for its accuracy and do no more than pass it on. All interested parties should make and rely upon their own inquiries in order to determine whether or not this information is in fact accurate.