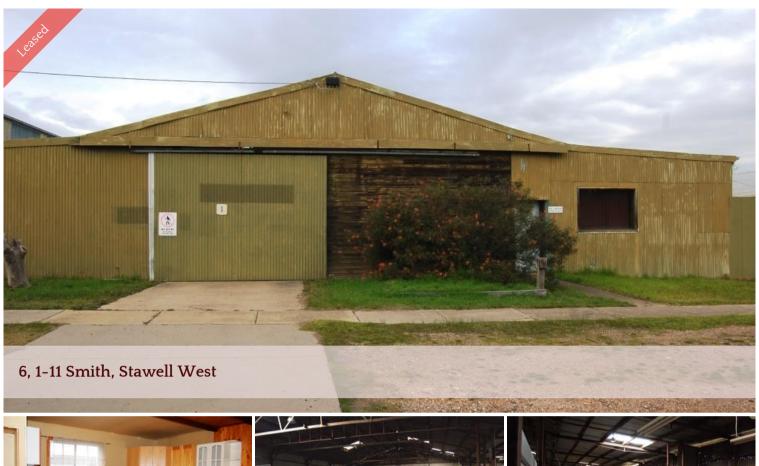

## LARGE WAREHOUSE

Zoned industrial 1, this large shed has three phase power, front and rear access, kitchenette and office.

The above information provided has been furnished to us by the vendor/s. We have not verified whether or not that information is accurate and do not have any belief in one way or the other in its accuracy. We do not accept any responsibility to any person for its accuracy and do no more than pass it on. All interested parties should make and rely upon their own inquiries in order to determine whether or not this information is in fact accurate.