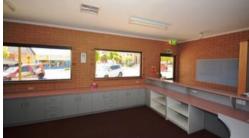

## PRICE REDUCED ON SIGNIFICANT MAIN STREET FREEHOLD

Versatile and substantial office building of approx. 349 square meters on a 1074 square metre block with on-site staff parking for 12 vehicles.

High profile position opposite the Stawell Town Hall with excellent customer parking, front and rear access and all services available. Fully air conditioned and comprising entry, reception, two offices, photocopy area, split level open plan office and a unisex toilet.

The warehouse area includes a factory/workroom, store room, toilet and a loading bay. Zoned Commercial 1 this centrally situated freehold will appeal to either the owner occupier or the astute commercial investor.