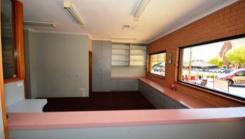

## PRICE REDUCED ON SIGNIFICANT MAIN STREET FREEHOLD

Versatile and substantial office building of approx. 349 square meters on a 1074 square metre block with on-site staff parking for 12 vehicles.

High profile position opposite the Stawell Town Hall with excellent customer parking, front and rear access and all services available. Fully air conditioned and comprising entry, reception, two offices, photocopy area, split level open plan office and a unisex toilet.

The warehouse area includes a factory/workroom, store room, toilet and a loading bay. Zoned Commercial 1 this centrally situated freehold will appeal to either the owner occupier or the astute commercial investor.