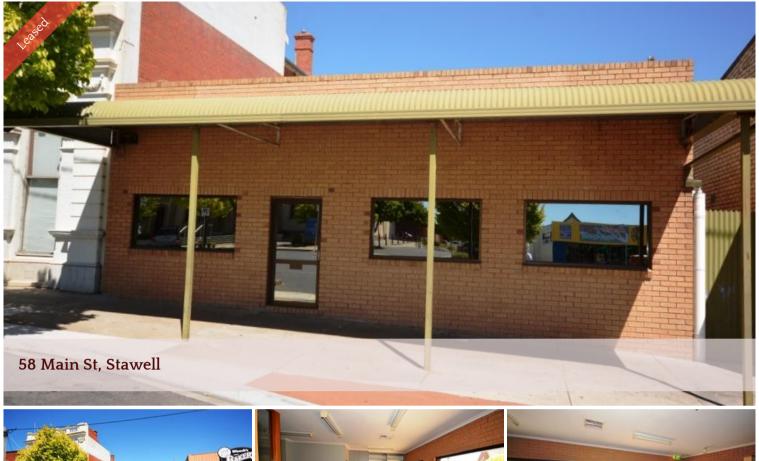

## PRICE REDUCED ON SIGNIFICANT MAIN STREET FREEHOLD

Versatile and substantial office building of approx. 349 square meters on a 1074 square metre block with on-site staff parking for 12 vehicles.

High profile position opposite the Stawell Town Hall with excellent customer parking, front and rear access and all services available. Fully air conditioned and comprising entry, reception, two offices, photocopy area, split level open plan office and a unisex toilet.

The warehouse area includes a factory/workroom, store room, toilet and a loading bay. Zoned Commercial 1 this centrally situated freehold will appeal to either the owner occupier or the astute commercial investor.