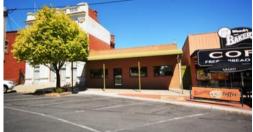

## PRICE REDUCED ON SIGNIFICANT MAIN STREET FREEHOLD

Versatile and substantial office building of approx. 349 square meters on a 1074 square metre block with on-site staff parking for 12 vehicles.

High profile position opposite the Stawell Town Hall with excellent customer parking, front and rear access and all services available. Fully air conditioned and comprising entry, reception, two offices, photocopy area, split level open plan office and a unisex toilet.

The warehouse area includes a factory/workroom, store room, toilet and a loading bay. Zoned Commercial 1 this centrally situated freehold will appeal to either the owner occupier or the astute commercial investor.