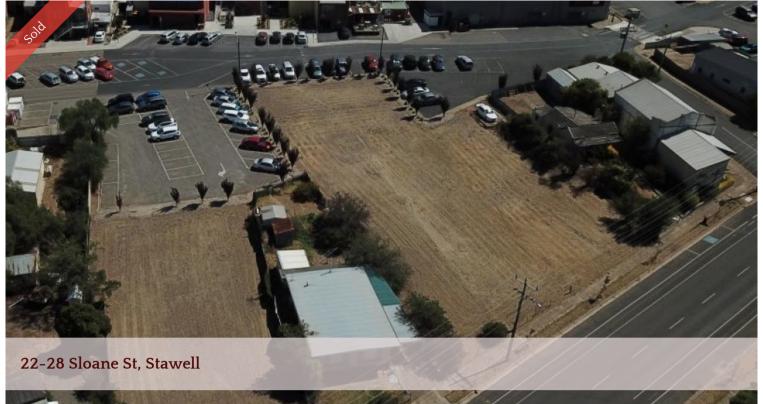

## Versatile Commercial Opportunity

An excellent opportunity exists here to purchase 3641 sqm (approx) of commercial land in a premium, central location close to the Main Street shops. The allotment includes five freehold titles, with 75 metre frontage to Sloane Street and dual access from Bayliss Street. Zoned Commercial 1.

## 3,641 m2

Price SOLD for \$660,000
Property Type Commercial

Property ID 1690
Land Area 3,641 m2