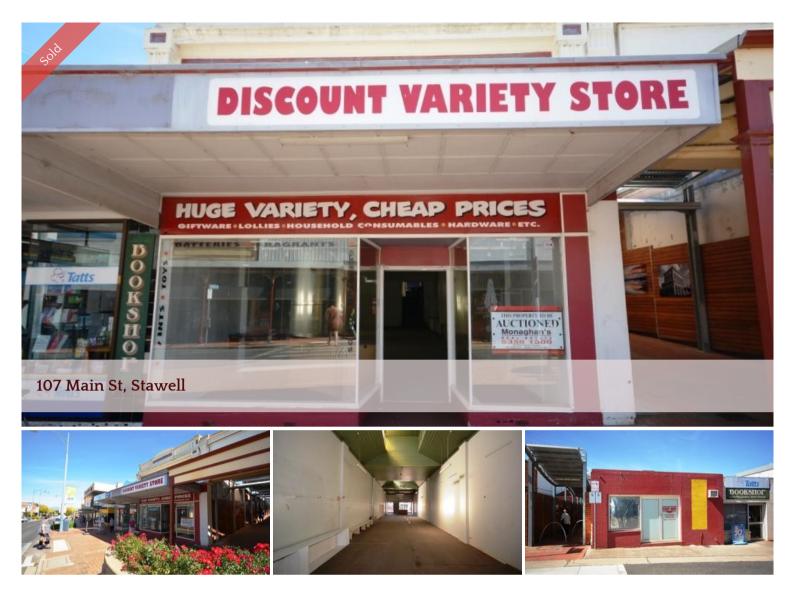

## PRIME RETAIL SITE

This prime retail site is ideally located in the center of Stawell with a frontage to Main Street shopping precinct, fully made rear access and a well utilised walkway down the side, leading from Main Street through to Woolworths. The building comprises 150 sqm of retail space plus 60 sqm of storeroom and offers front and rear access, gas heating internal toilet and wash area. Zoned Business 1.

| Price          | SOLD for \$110,000 |
|----------------|--------------------|
| Property Type  | commercial         |
| Property ID    | 1689               |
| Office Area    | 150 m2             |
| Warehouse Area | 60 m2              |