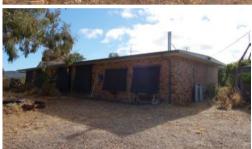

## RURAL WITH GRAMPIAN VIEWS

Approx 10 minutes from Stawell in a rural setting with picturesque views is this comfortable farm house with solar power. The main home has a timber kitchen with butlers pantry, living room with combustion heating, 2 bedrooms, bathroom with separate shower and bath, separate toilet and the laundry. Also under roof is a spacious family room or 3rd bedroom with combustion heating and it's own bathroom. The yard is a good size and includes a workshop.