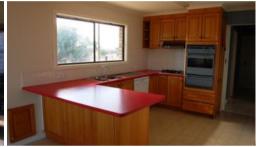

## RURAL WITH GRAMPIAN VIEWS

Approx 10 minutes from Stawell in a rural setting with picturesque views is this comfortable farm house with solar power. The main home has a timber kitchen with butlers pantry, living room with combustion heating, 2 bedrooms, bathroom with separate shower and bath, separate toilet and the laundry. Also under roof is a spacious family room or 3rd bedroom with combustion heating and it's own bathroom. The yard is a good size and includes a workshop.