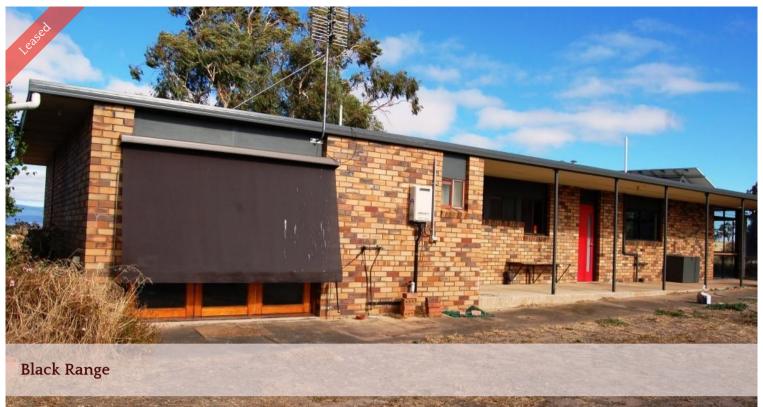

## RURAL WITH GRAMPIAN VIEWS

Approx 10 minutes from Stawell in a rural setting with picturesque views is this comfortable farm house with solar power. The main home has a timber kitchen with butlers pantry, living room with combustion heating, 2 bedrooms, bathroom with separate shower and bath, separate toilet and the laundry. Also under roof is a spacious family room or 3rd bedroom with combustion heating and it's own bathroom. The yard is a good size and includes a workshop.