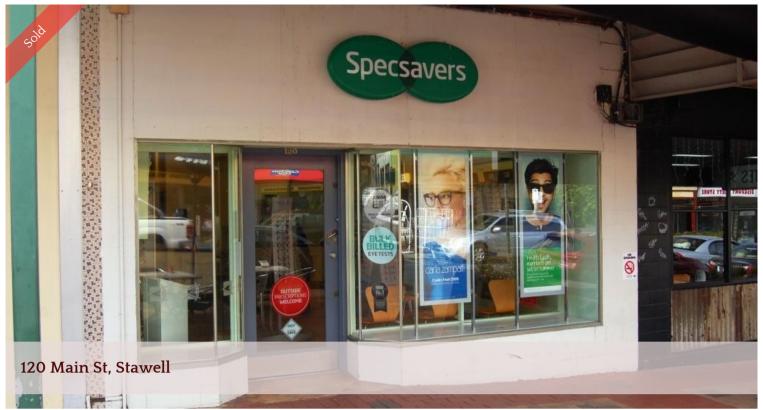

## WELL LOCATED INVESTMENT

This solid investment property is ideally located in the centre of Stawell's Main Street shopping precinct and next to the supermarket. Occupied by Specsavers with a new three year lease renewal soon to commence, the property offers lots of appeal to an investor. The layout currently consists of a display and reception area, 2 consulting rooms, staff / storage room with sink, toilet and upstairs attic area for storage. The building has the comfort of evaporative air conditioning throughout plus 2 split systems. There is space for off street parking at the rear of the premises or potential to develop the land further in the future.