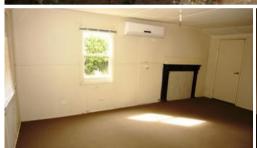

## Corrie Cottage - Great Western

The cottage is cute fronting the highway and backing onto the lovely Great Western Oval with easy front and rear access.

The cottage includes an upgraded kitchen, reverse cycle split system in the lounge room, two double bedrooms and a larger than usual bathroom/laundry.