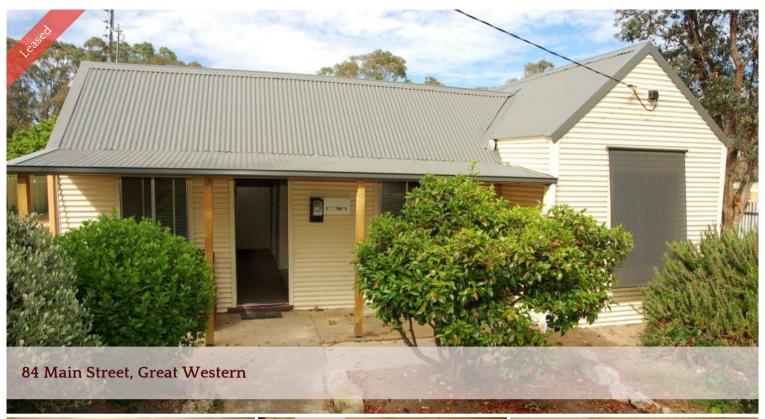

## Corrie Cottage - Great Western

The cottage is cute fronting the highway and backing onto the lovely Great Western Oval with easy front and rear access.

The cottage includes an upgraded kitchen, reverse cycle split system in the lounge room, two double bedrooms and a larger than usual bathroom/laundry.