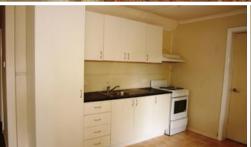

## Corrie Cottage - Great Western

The cottage is cute fronting the highway and backing onto the lovely Great Western Oval with easy front and rear access.

The cottage includes an upgraded kitchen, reverse cycle split system in the lounge room, two double bedrooms and a larger than usual bathroom/laundry.