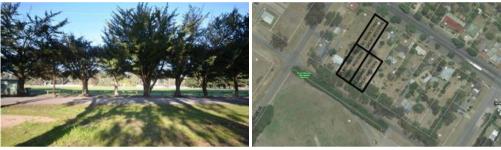

## Great Western Block

Fully serviced and ready to build on, this level block is twenty metres wide by forty five metres deep with a bitumen road frontage and faces the Great Western oval.

The above information provided has been furnished to us by the vendor/s. We have not verified whether or not that information is accurate and do not have any belief in one way or the other in its accuracy. We do not accept any responsibility to any person for its accuracy and do no more than pass it on. All interested parties should make and rely upon their own inquiries in order to determine whether or not this information is in fact accurate.