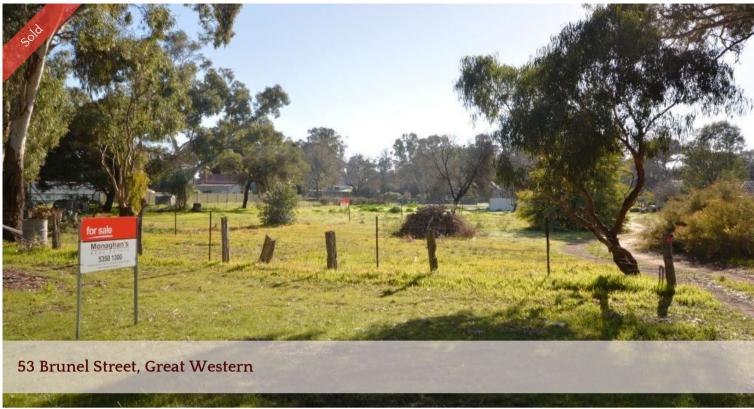

## Great Western Block

Fully serviced and ready to build on, this level block is twenty metres wide by forty five metres deep with a bitumen road frontage and faces the Great Western oval.

The above information provided has been furnished to us by the vendor/s. We have not verified whether or not that information is accurate and do not have any belief in one way or the other in its accuracy. We do not accept any responsibility to any person for its accuracy and do no more than pass it on. All interested parties should make and rely upon their own inquiries in order to determine whether or not this information is in fact accurate.

PriceSProperty TyperdProperty ID15Land Area9

SOLD for \$50,000 residential 1564 900 m2