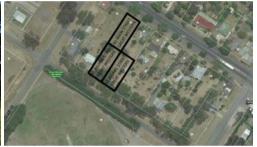

## Great Western Block

Fully serviced and ready to build on, this level block is twenty metres wide by forty five metres deep with a bitumen road frontage and faces the Great Western oval.

The above information provided has been furnished to us by the vendor/s. We have not verified whether or not that information is accurate and do not have any belief in one way or the other in its accuracy. We do not accept any responsibility to any person for its accuracy and do no more than pass it on. All interested parties should make and rely upon their own inquiries in order to determine whether or not this information is in fact accurate.