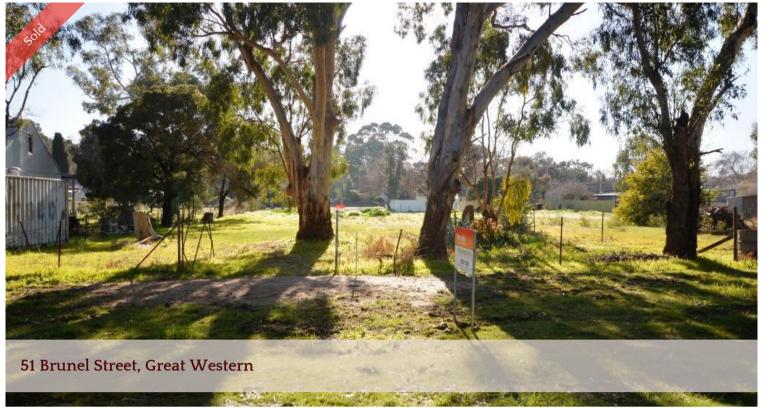

## Great Western Block

Fully serviced and ready to build on, this level block is twenty metres wide by forty five metres deep with a bitumen road frontage and faces the Great Western oval.

The above information provided has been furnished to us by the vendor/s. We have not verified whether or not that information is accurate and do not have any belief in one way or the other in its accuracy. We do not accept any responsibility to any person for its accuracy and do no more than pass it on. All interested parties should make and rely upon their own inquiries in order to determine whether or not this information is in fact accurate.